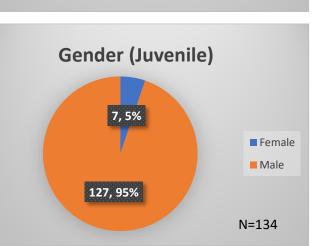

<sup>\*</sup>Age, Gender and Race for Criminal Court population (N=1) is not represented in this report.

Data sources: cFive Supervisor – Probation Population and RMIS – JTDC Population