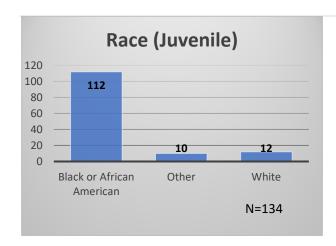

<sup>\*</sup>Age, Gender and Race for Criminal Court population (N=1) is not represented in this report.

Data sources: cFive Supervisor – Probation Population and RMIS – JTDC Population