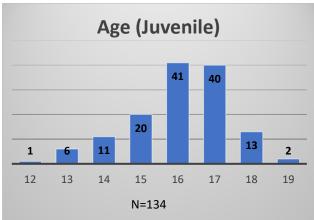

## Daily Data Dashboard – July 19, 2023 Demographics for JTDC Population Wednesday Morning Midnight Count

Total # of probation Involved youth<sup>1</sup>: 1,249

<sup>&</sup>lt;sup>1</sup> Probation Active: Any youth who is pending sentencing with an active social history, has been formally placed on probation or supervision with Cook County Juvenile Probation on the date of the report.