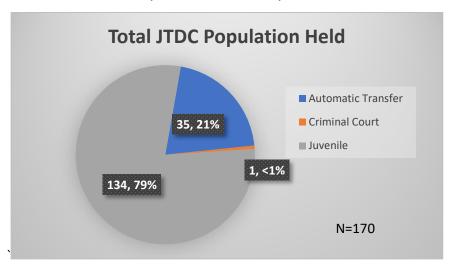

## Daily Data Dashboard – July 19, 2023 Demographics for JTDC Population Wednesday Morning Midnight Count

Total # of probation Involved youth<sup>1</sup>: 1,249

<sup>&</sup>lt;sup>1</sup> Probation Active: Any youth who is pending sentencing with an active social history, has been formally placed on probation or supervision with Cook County Juvenile Probation on the date of the report.

<sup>\*</sup>Age, Gender and Race for Criminal Court population (N=1) is not represented in this report.

Data sources: cFive Supervisor – Probation Population and RMIS – JTDC Population