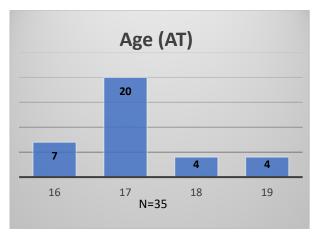

## Daily Data Dashboard – July 19, 2023 Demographics for JTDC Population Wednesday Morning Midnight Count

Total # of probation Involved youth<sup>1</sup>: 1,249

<sup>&</sup>lt;sup>1</sup> Probation Active: Any youth who is pending sentencing with an active social history, has been formally placed on probation or supervision with Cook County Juvenile Probation on the date of the report.