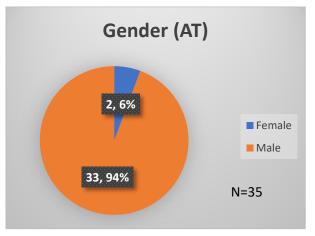

<sup>\*</sup>Age, Gender and Race for Criminal Court population (N=1) is not represented in this report.

Data sources: cFive Supervisor – Probation Population and RMIS – JTDC Population